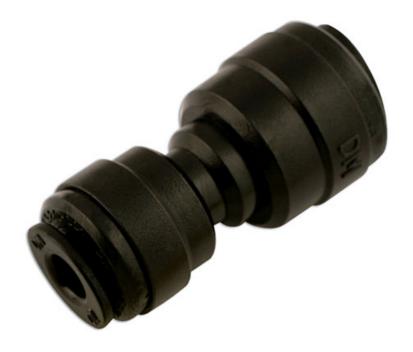

## Push-Fit Union Reducer 6mm-4mm 5pc

Push-fit couplings are an economical, quick and easy way to way create your own workshop ring main air supply, plus pipe work for water, beverages & inert gas supplies. Plastic push-fits are a light weight solution and will not corrode. Unique collet design for quick and easy connection and disconnection.Ideal for the professional workshop.PSI Range Temp range 1C - 64C = 230PSI.PSI Range Temp range 65C + = 150PSI.

## **Additional Information**

- · Push-Fit Reducer
- · ISO 9001: 2008
- ANSI/NSF-51 \_ 61
- 6mm to 4mm
- 5pc

http:///product/31030

LASER Kamasa Gunson Connect A